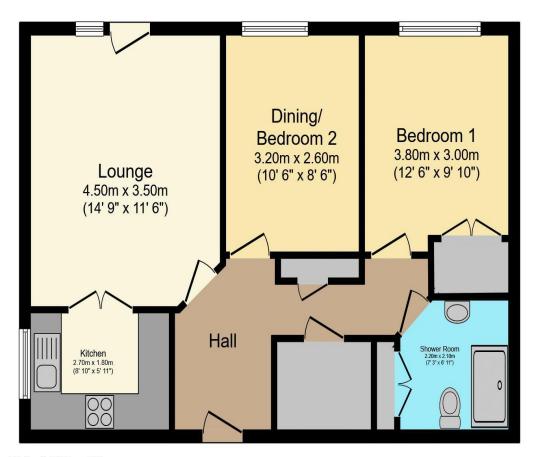

## Visit us at retirementhomesearch.co.uk

Total floor area 60.8 m² (654 sq.ft.) approx

This floor plan is for illustrative purposes only. It is not drawn to scale. Any measurements, floor areas (including any total floor area), openings and orientation are approximate. No details are guaranteed, they cannot be relied upon for any purpose and they do not form part of any agreement. No liability is taken for any error, omission or misstatement. A party must rely upon its own inspection(s). Powered by www.focalagent.com